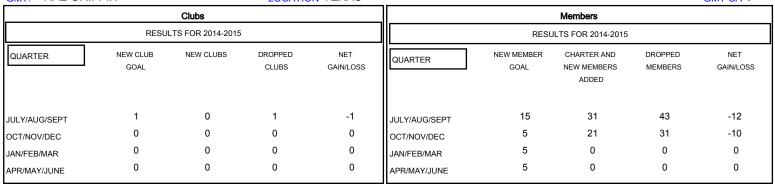

## MONTHLY MEMBERSHIP PROGRESS REPORT

District 2 T2

Results as of: 11/30/2014

GMT: HAL GRIFFIN LOCATION TEXAS GMT CA 1

| DROPPED CLUBS: 1        |          | 19 CLUBS OF 47 ADDED 1 OR MORE<br>NEW MEMBERS | GENDER DISTRIBUTION  MALE 1,044 (77.39%) |              |          |
|-------------------------|----------|-----------------------------------------------|------------------------------------------|--------------|----------|
| DROPPED MEMBERS         |          |                                               | FEMALE                                   | 305 (22.61%) |          |
| DECEASED CLUB CANCELLED | 7<br>6   | CLICK HERE FOR HEALTH ASSESSMENT DATA         | FAMILY UNIT MEMBERS                      |              | 107      |
| OTHER<br>TOTAL          | 61<br>74 |                                               | HEAD OF HOUSEHOLD  NON-HEAD OF HOUSEHOL  | _D           | 53<br>54 |