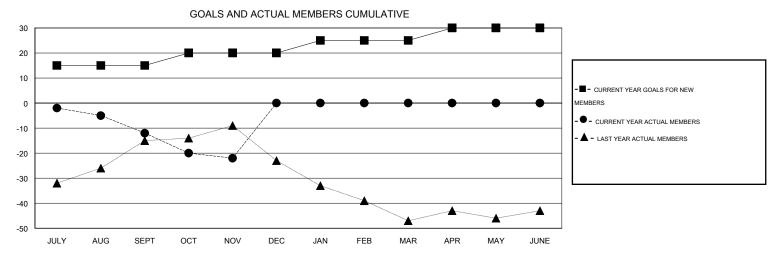

## MONTHLY MEMBERSHIP PROGRESS REPORT

District 2 T2

Results as of: 11/30/2014

GMT: HAL GRIFFIN LOCATION TEXAS GMT CA 1

| DROPPED CLUBS: 1        |          | 19 CLUBS OF 47 ADDED 1 OR MORE<br>NEW MEMBERS | GENDER DISTRIBUTION  MALE 1,044 (77.39%) |              |          |
|-------------------------|----------|-----------------------------------------------|------------------------------------------|--------------|----------|
| DROPPED MEMBERS         |          |                                               | FEMALE                                   | 305 (22.61%) |          |
| DECEASED CLUB CANCELLED | 7<br>6   | CLICK HERE FOR HEALTH ASSESSMENT DATA         | FAMILY UNIT MEMBERS                      |              | 107      |
| OTHER<br>TOTAL          | 61<br>74 |                                               | HEAD OF HOUSEHOLD  NON-HEAD OF HOUSEHOL  | _D           | 53<br>54 |